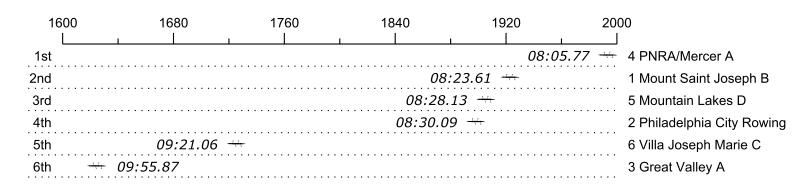

## Race 4c: 01:10 PM High School Women Four

| Place | Lane | Organization                          | Net Time | %     | Delta    | Split       | Pts |
|-------|------|---------------------------------------|----------|-------|----------|-------------|-----|
| 1st   | 4    | PNRA/Mercer A (B. Parker)             | 08:05.77 |       |          |             |     |
| 2nd   | 1    | Mount Saint Joseph B (G. Morrow)      | 08:23.61 | 3.7%  | 00:17.84 | 00:00:17.84 |     |
| 3rd   | 5    | Mountain Lakes D (C. James)           | 08:28.13 | 4.6%  | 00:04.52 | 00:00:22.36 |     |
| 4th   | 2    | Philadelphia City Rowing (A. Colella) | 08:30.09 | 5.0%  | 00:01.96 | 00:00:24.32 |     |
| 5th   | 6    | Villa Joseph Marie C (K. Musial)      | 09:21.06 | 15.5% | 00:50.97 | 00:01:15.29 |     |
| 6th   | 3    | Great Valley A (M. Gala)              | 09:55.87 | 22.7% | 00:34.81 | 00:01:50.10 |     |
|       | 7    | Mountain Lakes C (r. mills)           | Scratch  |       |          |             |     |