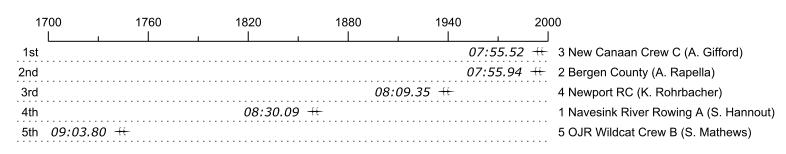

## 2018 Bill Braxton Memorial

| Place | Lane | Organization                         | Net Time | %     | Delta    | Split       | Pts |
|-------|------|--------------------------------------|----------|-------|----------|-------------|-----|
| 1st   | 3    | New Canaan Crew C (A. Gifford)       | 07:55.52 |       |          |             |     |
| 2nd   | 2    | Bergen County (A. Rapella)           | 07:55.94 | 0.1%  | 00:00.42 | 00:00:00.42 |     |
| 3rd   | 4    | Newport RC (K. Rohrbacher)           | 08:09.35 | 2.9%  | 00:13.41 | 00:00:13.83 |     |
| 4th   | 1    | Navesink River Rowing A (S. Hannout) | 08:30.09 | 7.3%  | 00:20.74 | 00:00:34.57 |     |
| 5th   | 5    | OJR Wildcat Crew B (S. Mathews)      | 09:03.80 | 14.4% | 00:33.71 | 00:01:08.28 |     |