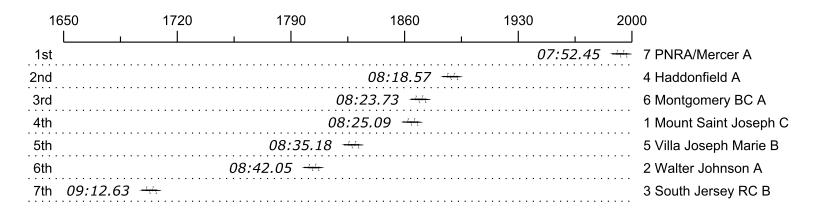

## Race 4a: 01:00 PM High School Women Four

| Place | Lane | Organization                        | Net Time | %     | Delta    | Split       | Pts |
|-------|------|-------------------------------------|----------|-------|----------|-------------|-----|
| 1st   | 7    | PNRA/Mercer A (S. Craver)           | 07:52.45 |       |          |             |     |
| 2nd   | 4    | Haddonfield A (L. Mersky)           | 08:18.57 | 5.5%  | 00:26.12 | 00:00:26.12 |     |
| 3rd   | 6    | Montgomery BC A (A. Murjikneli)     | 08:23.73 | 6.6%  | 00:05.16 | 00:00:31.28 |     |
| 4th   | 1    | Mount Saint Joseph C (N. Broderick) | 08:25.09 | 6.9%  | 00:01.36 | 00:00:32.64 |     |
| 5th   | 5    | Villa Joseph Marie B (J. Brady)     | 08:35.18 | 9.0%  | 00:10.09 | 00:00:42.73 |     |
| 6th   | 2    | Walter Johnson A (G. Mann)          | 08:42.05 | 10.5% | 00:06.87 | 00:00:49.60 |     |
| 7th   | 3    | South Jersey RC B (M. Cicha)        | 09:12.63 | 17.0% | 00:30.58 | 00:01:20.18 |     |