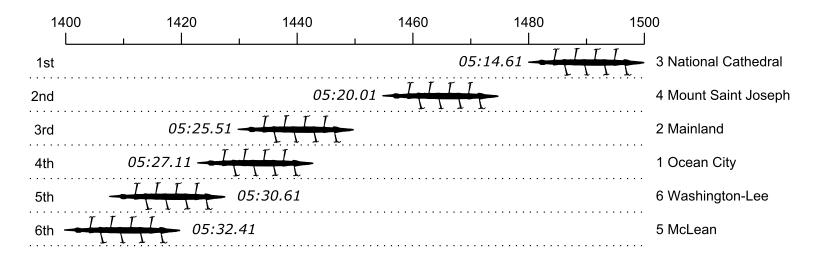

## Race 4S1: 05:10 PM Girls Freshman Eight Semi-Final 1

| Place | Lane | Organization                      | Net Time | %    | Delta    | Split       | Pts |
|-------|------|-----------------------------------|----------|------|----------|-------------|-----|
| 1st   | 3    | National Cathedral (O. McManus)   | 05:14.61 |      |          |             | _   |
| 2nd   | 4    | Mount Saint Joseph (S. Burns)     | 05:20.01 | 1.7% | 00:05.40 | 00:00:05.40 |     |
| 3rd   | 2    | Mainland (L. Sher)                | 05:25.51 | 3.5% | 00:05.50 | 00:00:10.90 |     |
| 4th   | 1    | Ocean City (M. Keefer)            | 05:27.11 | 4.0% | 00:01.60 | 00:00:12.50 |     |
| 5th   | 6    | Washington-Lee (a. luvsanchultem) | 05:30.61 | 5.1% | 00:03.50 | 00:00:16.00 |     |
| 6th   | 5    | McLean (C. Al-Khafaji)            | 05:32.41 | 5.7% | 00:01.80 | 00:00:17.80 |     |