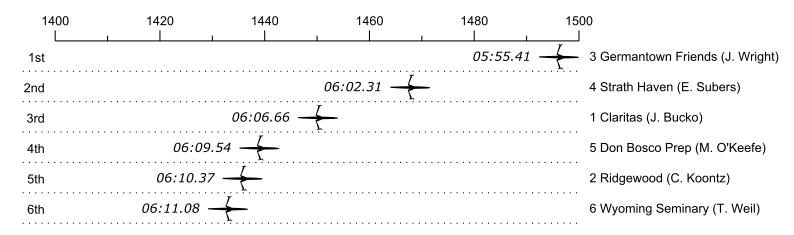

## Race 38: 04:12 PM Boys Varsity 1x Final

| .41              |                                          |                                                                           | 10.0                                                                                                                      |
|------------------|------------------------------------------|---------------------------------------------------------------------------|---------------------------------------------------------------------------------------------------------------------------|
| . <b>31</b> 1.9% | 00:06.90                                 | 00:00:06.90                                                               | 8.0                                                                                                                       |
| . <b>66</b> 3.2% | 00:04.35                                 | 00:00:11.25                                                               | 4.0                                                                                                                       |
| . <b>54</b> 4.0% | 00:02.88                                 | 00:00:14.13                                                               | 2.0                                                                                                                       |
| . <b>37</b> 4.2% | 00:00.83                                 | 00:00:14.96                                                               | 1.0                                                                                                                       |
| .08 4.4%         | 00:00.71                                 | 00:00:15.67                                                               | 0.5                                                                                                                       |
|                  | 31 1.9%<br>66 3.2%<br>54 4.0%<br>37 4.2% | 31 1.9% 00:06.90   66 3.2% 00:04.35   54 4.0% 00:02.88   37 4.2% 00:00.83 | 31 1.9% 00:06.90 00:00:06.90   66 3.2% 00:04.35 00:00:11.25   54 4.0% 00:02.88 00:00:14.13   37 4.2% 00:00.83 00:00:14.96 |