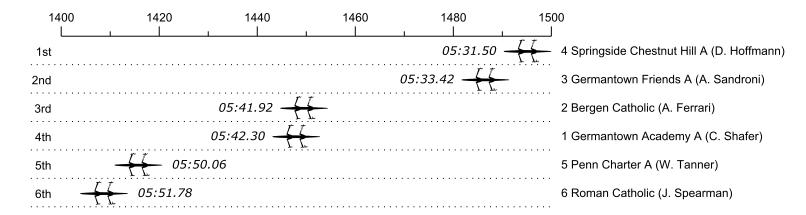

## 2018 3rd Manny Flick / Horvat

| Place | Lane | Organization                             | Net Time | %    | Delta    | Split       | Pts |
|-------|------|------------------------------------------|----------|------|----------|-------------|-----|
| 1st   | 4    | Springside Chestnut Hill A (D. Hoffmann) | 05:31.50 |      |          |             | _   |
| 2nd   | 3    | Germantown Friends A (A. Sandroni)       | 05:33.42 | 0.6% | 00:01.92 | 00:00:01.92 |     |
| 3rd   | 2    | Bergen Catholic (A. Ferrari)             | 05:41.92 | 3.1% | 00:08.50 | 00:00:10.42 |     |
| 4th   | 1    | Germantown Academy A (C. Shafer)         | 05:42.30 | 3.3% | 00:00.38 | 00:00:10.80 |     |
| 5th   | 5    | Penn Charter A (W. Tanner)               | 05:50.06 | 5.6% | 00:07.76 | 00:00:18.56 |     |
| 6th   | 6    | Roman Catholic (J. Spearman)             | 05:51.78 | 6.1% | 00:01.72 | 00:00:20.28 |     |