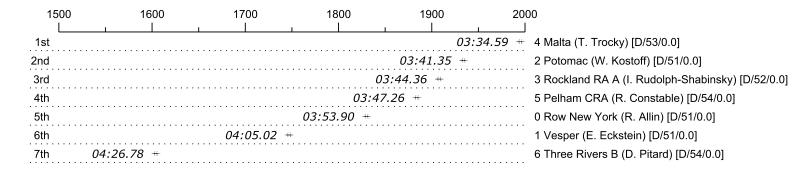

## Race 32c: 01:48 PM Mens Masters Double - 1000 meters

| Place | Lane | Organization                         | Net Time | %     | Raw      | Handicap | Split      | Pts  |
|-------|------|--------------------------------------|----------|-------|----------|----------|------------|------|
| 1st   | 4    | Malta (T. Trocky)                    | 03:34.59 |       | 03:34.59 |          |            | 15.0 |
| 2nd   | 2    | Potomac (W. Kostoff)                 | 03:41.35 | 3.2%  | 03:41.35 | 0        | 0:00:06.76 | 12.0 |
| 3rd   | 3    | Rockland RA A (I. Rudolph-Shabinsky) | 03:44.36 | 4.6%  | 03:44.36 | 0        | 0:00:09.77 | 6.0  |
| 4th   | 5    | Pelham CRA (R. Constable)            | 03:47.26 | 5.9%  | 03:47.26 | 0        | 0:00:12.67 | 3.0  |
| 5th   | 0    | Row New York (R. Allin)              | 03:53.90 | 9.0%  | 03:53.90 | 0        | 0:00:19.31 | 1.5  |
| 6th   | 1    | Vesper (E. Eckstein)                 | 04:05.02 | 14.2% | 04:05.02 | 0        | 0:00:30.43 | 8.0  |
| 7th   | 6    | Three Rivers B (D. Pitard)           | 04:26.78 | 24.3% | 04:26.78 | 0        | 0:00:52.19 |      |