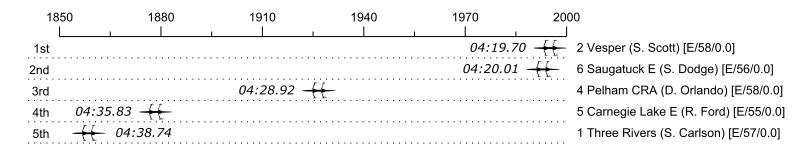

## Race 31e: 01:28 PM Womens Masters Double - 1000 meters

| Place | Lane | Organization              | Net Time | %    | Raw      | Handicap | Split       | Pts  |
|-------|------|---------------------------|----------|------|----------|----------|-------------|------|
| 1st   | 2    | Vesper (S. Scott)         | 04:19.70 |      | 04:19.70 |          |             | 15.0 |
| 2nd   | 6    | Saugatuck E (S. Dodge)    | 04:20.01 | 0.1% | 04:20.01 |          | 00:00:00.31 | 12.0 |
| 3rd   | 4    | Pelham CRA (D. Orlando)   | 04:28.92 | 3.6% | 04:28.92 |          | 00:00:09.22 | 6.0  |
| 4th   | 5    | Carnegie Lake E (R. Ford) | 04:35.83 | 6.2% | 04:35.83 |          | 00:00:16.13 | 1.5  |
| 5th   | 1    | Three Rivers (S. Carlson) | 04:38.74 | 7.3% | 04:38.74 |          | 00:00:19.04 | 0.8  |
|       | 3    | Saugatuck C (K. Huber)    | Scratch  |      |          |          |             |      |