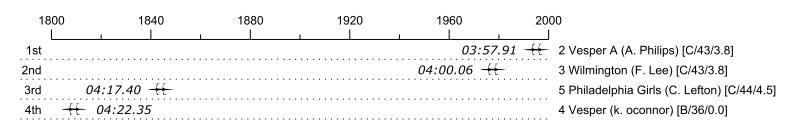

## Race 31b: 01:13 PM Womens Masters Double - 1000 meters

| Place | Lane | Organization                   | Net Time | %     | Raw      | Handicap | Split       | Pts  |
|-------|------|--------------------------------|----------|-------|----------|----------|-------------|------|
| 1st   | 2    | Vesper A (A. Philips)          | 03:57.91 |       | 04:01.71 | 00:03.80 |             | 15.0 |
| 2nd   | 3    | Wilmington (F. Lee)            | 04:00.06 | 0.9%  | 04:03.86 | 00:03.80 | 00:00:02.15 | 9.0  |
| 3rd   | 5    | Philadelphia Girls (C. Lefton) | 04:17.40 | 8.2%  | 04:21.90 | 00:04.50 | 00:00:20.19 | 4.5  |
| 4th   | 4    | Vesper (k. oconnor)            | 04:22.35 | 10.3% | 04:22.35 |          | 00:00:20.64 | 8.0  |