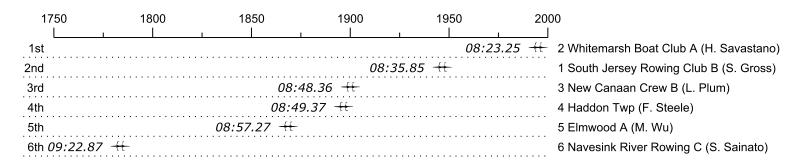

## 2018 Bill Braxton Memorial

| Place | Lane | Organization                          | Net Time | %     | Delta    | Split       | Pts |
|-------|------|---------------------------------------|----------|-------|----------|-------------|-----|
| 1st   | 2    | Whitemarsh Boat Club A (H. Savastano) | 08:23.25 |       |          |             |     |
| 2nd   | 1    | South Jersey Rowing Club B (S. Gross) | 08:35.85 | 2.5%  | 00:12.60 | 00:00:12.60 |     |
| 3rd   | 3    | New Canaan Crew B (L. Plum)           | 08:48.36 | 5.0%  | 00:12.51 | 00:00:25.11 |     |
| 4th   | 4    | Haddon Twp (F. Steele)                | 08:49.37 | 5.2%  | 00:01.01 | 00:00:26.12 |     |
| 5th   | 5    | Elmwood A (M. Wu)                     | 08:57.27 | 6.8%  | 00:07.90 | 00:00:34.02 |     |
| 6th   | 6    | Navesink River Rowing C (S. Sainato)  | 09:22.87 | 11.8% | 00:25.60 | 00:00:59.62 |     |