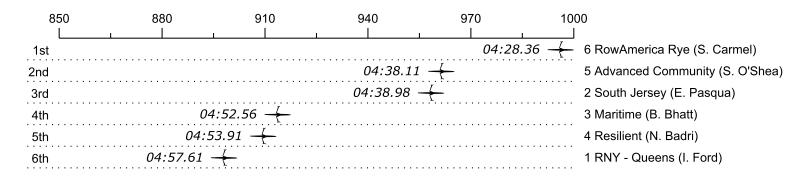

## Race 23c: 03:05 PM Girls Novice Single (1000m) - started racing after Jan 1

| Place | Lane | Organization                   | Net Time | %     | Delta    | Split       | Pts  |
|-------|------|--------------------------------|----------|-------|----------|-------------|------|
| 1st   | 6    | RowAmerica Rye (S. Carmel)     | 04:28.36 |       |          |             | 10.0 |
| 2nd   | 5    | Advanced Community (S. O'Shea) | 04:38.11 | 3.6%  | 00:09.75 | 00:00:09.75 | 8.0  |
| 3rd   | 2    | South Jersey (E. Pasqua)       | 04:38.98 | 4.0%  | 00:00.87 | 00:00:10.62 | 4.0  |
| 4th   | 3    | Maritime (B. Bhatt)            | 04:52.56 | 9.0%  | 00:13.58 | 00:00:24.20 | 2.0  |
| 5th   | 4    | Resilient (N. Badri)           | 04:53.91 | 9.5%  | 00:01.35 | 00:00:25.55 | 1.0  |
| 6th   | 1    | RNY - Queens (I. Ford)         | 04:57.61 | 10.9% | 00:03.70 | 00:00:29.25 | 0.5  |