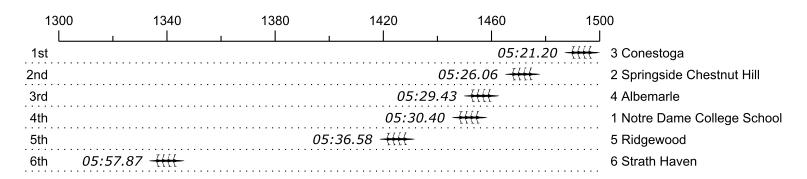

## Race 23S1: 10:10 AM Girls Senior Quad Semi-Final 1

| Place | Lane | Organization                             | Net Time | %     | Delta    | Split       | Pts |
|-------|------|------------------------------------------|----------|-------|----------|-------------|-----|
| 1st   | 3    | Conestoga (L. Alcorn)                    | 05:21.20 |       |          |             | _   |
| 2nd   | 2    | Springside Chestnut Hill (E. Lutz)       | 05:26.06 | 1.5%  | 00:04.86 | 00:00:04.86 |     |
| 3rd   | 4    | Albemarle (E. Wuensch)                   | 05:29.43 | 2.6%  | 00:03.37 | 00:00:08.23 |     |
| 4th   | 1    | Notre Dame College School (E. Lucchetta) | 05:30.40 | 2.9%  | 00:00.97 | 00:00:09.20 |     |
| 5th   | 5    | Ridgewood (E. Gilman)                    | 05:36.58 | 4.8%  | 00:06.18 | 00:00:15.38 |     |
| 6th   | 6    | Strath Haven (M. MUNSELL)                | 05:57.87 | 11.4% | 00:21.29 | 00:00:36.67 |     |