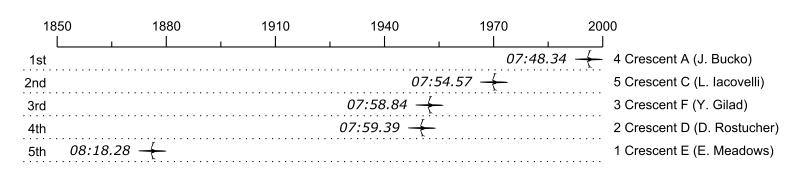

## 2017 Schuylkill Navy Regatta

| Place | Lane | Organization              | Net Time | %    | Delta    | Split       | Pts  |
|-------|------|---------------------------|----------|------|----------|-------------|------|
| 1st   | 4    | Crescent A (J. Bucko)     | 07:48.34 |      |          |             | 10.0 |
| 2nd   | 5    | Crescent C (L. lacovelli) | 07:54.57 | 1.3% | 00:06.23 | 00:00:06.23 | 8.0  |
| 3rd   | 3    | Crescent F (Y. Gilad)     | 07:58.84 | 2.2% | 00:04.27 | 00:00:10.50 | 4.0  |
| 4th   | 2    | Crescent D (D. Rostucher) | 07:59.39 | 2.4% | 00:00.55 | 00:00:11.05 | 1.0  |
| 5th   | 1    | Crescent E (E. Meadows)   | 08:18.28 | 6.4% | 00:18.89 | 00:00:29.94 | 0.5  |