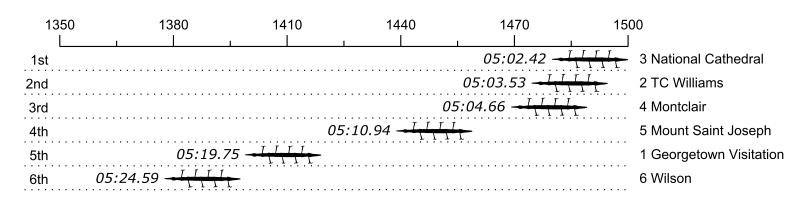

## Race 22S2: 10:05 AM Girls Second Eight Semi-Final 2

| Place | Lane | Organization                          | Net Time | %    | Delta    | Split       | Pts |
|-------|------|---------------------------------------|----------|------|----------|-------------|-----|
| 1st   | 3    | National Cathedral (S. Bredenkamp)    | 05:02.42 |      |          |             |     |
| 2nd   | 2    | TC Williams (A. Motsinger)            | 05:03.53 | 0.4% | 00:01.11 | 00:00:01.11 |     |
| 3rd   | 4    | Montclair (W. McClenahan)             | 05:04.66 | 0.7% | 00:01.13 | 00:00:02.24 |     |
| 4th   | 5    | Mount Saint Joseph (S. ALTOMARE)      | 05:10.94 | 2.8% | 00:06.28 | 00:00:08.52 |     |
| 5th   | 1    | Georgetown Visitation (I. Sobolewski) | 05:19.75 | 5.7% | 00:08.81 | 00:00:17.33 |     |
| 6th   | 6    | Wilson (E. Smyth)                     | 05:24.59 | 7.3% | 00:04.84 | 00:00:22.17 |     |