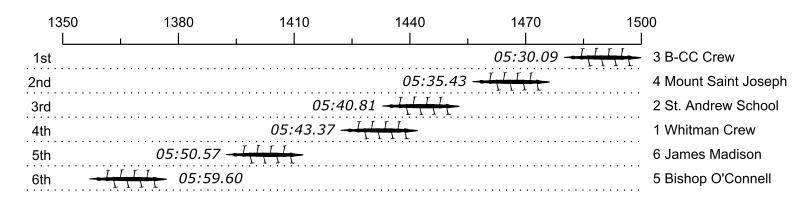

## Race 22S1: 09:50 AM Girls Second Eight Semi-Final 1

| Place | Lane | Organization                     | Net Time | %    | Delta    | Split       | Pts |
|-------|------|----------------------------------|----------|------|----------|-------------|-----|
| 1st   | 3    | B-CC Crew (L. Baer-Adler)        | 05:30.09 |      |          |             |     |
| 2nd   | 4    | Mount Saint Joseph (S. ALTOMARE) | 05:35.43 | 1.6% | 00:05.34 | 00:00:05.34 |     |
| 3rd   | 2    | St. Andrew School (M. Spencer)   | 05:40.81 | 3.2% | 00:05.38 | 00:00:10.72 |     |
| 4th   | 1    | Whitman Crew (M. Whiteman)       | 05:43.37 | 4.0% | 00:02.56 | 00:00:13.28 |     |
| 5th   | 6    | James Madison (K. Wingate)       | 05:50.57 | 6.2% | 00:07.20 | 00:00:20.48 |     |
| 6th   | 5    | Bishop O'Connell (R. McGovern)   | 05:59.60 | 8.9% | 00:09.03 | 00:00:29.51 |     |