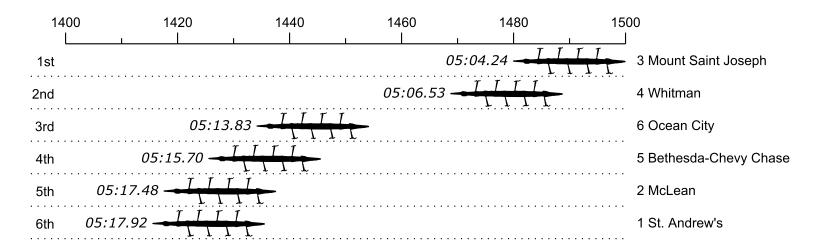

## 2019 Stotesbury Cup Regatta

## Race 22: 04:30 PM Girls Second Eight Final

| Place | Lane | Organization                    | Net Time | %    | Delta    | Split       | Pts  |
|-------|------|---------------------------------|----------|------|----------|-------------|------|
| 1st   | 3    | Mount Saint Joseph (J. Woodrow) | 05:04.24 |      |          |             | 30.0 |
| 2nd   | 4    | Whitman (A. Halliday)           | 05:06.53 | 0.8% | 00:02.29 | 00:00:02.29 | 24.0 |
| 3rd   | 6    | Ocean City (E. Guido)           | 05:13.83 | 3.2% | 00:07.30 | 00:00:09.59 | 12.0 |
| 4th   | 5    | Bethesda-Chevy Chase (M. May)   | 05:15.70 | 3.8% | 00:01.87 | 00:00:11.46 | 6.0  |
| 5th   | 2    | McLean (M. Cheng)               | 05:17.48 | 4.4% | 00:01.78 | 00:00:13.24 | 3.0  |
| 6th   | 1    | St. Andrew's (K. Kourpas)       | 05:17.92 | 4.5% | 00:00.44 | 00:00:13.68 | 1.5  |