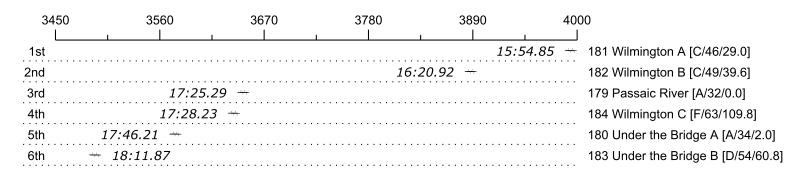

## Race 20: 11:17 AM Womens Masters 4+ Final

| Place | Bow | Organization                                   | Net Time | %     | Delta    | Raw      | Handicap | Penalty | Start       | Finish      |
|-------|-----|------------------------------------------------|----------|-------|----------|----------|----------|---------|-------------|-------------|
| 1st   | 181 | Wilmington A (A. Burgos)                       | 15:54.85 |       |          | 16:23.85 | 00:29.00 |         | 11:29:04.88 | 11:45:28.73 |
| 2nd   | 182 | Wilmington B (K. Briggs)                       | 16:20.92 | 2.7%  | 00:26.07 | 17:00.52 | 00:39.60 |         | 11:29:21.02 | 11:46:21.54 |
| 3rd   | 179 | Passaic River (F. Moran)                       | 17:25.29 | 9.5%  | 01:04.37 | 17:25.29 |          |         | 11:41:35.80 | 11:59:01.09 |
| 4th   | 184 | Wilmington C (E. Rowland)                      | 17:28.23 | 9.8%  | 00:02.94 | 19:18.03 | 01:49.80 |         | 11:30:52.77 | 11:50:10.80 |
| 5th   | 180 | Under the Bridge A (S. Safer) Failure to Yield | 17:46.21 | 11.7% | 00:17.98 | 17:03.21 | 00:02.00 | 00:45   | 11:28:24.33 | 11:45:27.54 |
| 6th   | 183 | Under the Bridge B (M. McMahon-Primus)         | 18:11.87 | 14.3% | 00:25.66 | 19:12.67 | 01:00.80 |         | 11:30:09.65 | 11:49:22.32 |