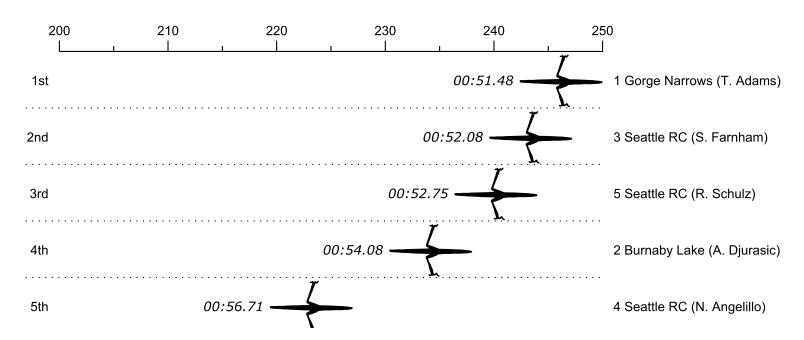

## 2016 Burnaby Lake Small Boat

| Place | Lane | Organization               | Net Time | %     | Delta    | Split       | Pts  |
|-------|------|----------------------------|----------|-------|----------|-------------|------|
| 1st   | 1    | Gorge Narrows (T. Adams)   | 00:51.48 |       |          |             | 10.0 |
| 2nd   | 3    | Seattle RC (S. Farnham)    | 00:52.08 | 1.2%  | 00:00.60 | 00:00:00.60 | 8.0  |
| 3rd   | 5    | Seattle RC (R. Schulz)     | 00:52.75 | 2.5%  | 00:00.67 | 00:00:01.27 | 4.0  |
| 4th   | 2    | Burnaby Lake (A. Djurasic) | 00:54.08 | 5.1%  | 00:01.33 | 00:00:02.60 | 2.0  |
| 5th   | 4    | Seattle RC (N. Angelillo)  | 00:56.71 | 10.2% | 00:02.63 | 00:00:05.23 | 1.0  |
|       | 6    | St. George (R. Watt)       | Excluded |       |          |             |      |