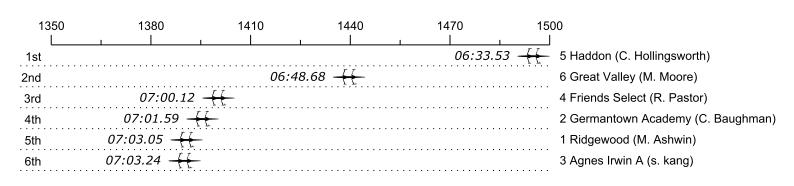

## 2023 4th Manny Flick / Horvat

| 7 |   |
|---|---|
| / | Х |
|   |   |

| Place | Lane | Organization                     | Net Time | %    | Delta    | Split       | Pts |
|-------|------|----------------------------------|----------|------|----------|-------------|-----|
| 1st   | 5    | Haddon (C. Hollingsworth)        | 06:33.53 |      |          |             |     |
| 2nd   | 6    | Great Valley (M. Moore)          | 06:48.68 | 3.8% | 00:15.15 | 00:00:15.15 |     |
| 3rd   | 4    | Friends Select (R. Pastor)       | 07:00.12 | 6.8% | 00:11.44 | 00:00:26.59 |     |
| 4th   | 2    | Germantown Academy (C. Baughman) | 07:01.59 | 7.1% | 00:01.47 | 00:00:28.06 |     |
| 5th   | 1    | Ridgewood (M. Ashwin)            | 07:03.05 | 7.5% | 00:01.46 | 00:00:29.52 |     |
| 6th   | 3    | Agnes Irwin A (s. kang)          | 07:03.24 | 7.5% | 00:00.19 | 00:00:29.71 |     |