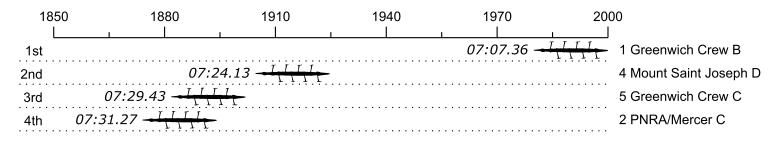

## Race 19e: 01:33 PM High School Women Eight

| Place | Lane | Organization                         | Net Time | %    | Delta    | Split       | Pts |
|-------|------|--------------------------------------|----------|------|----------|-------------|-----|
| 1st   | 1    | Greenwich Crew B (I. Rose)           | 07:07.36 |      |          |             |     |
| 2nd   | 4    | Mount Saint Joseph D (S. ALTOMARE)   | 07:24.13 | 3.9% | 00:16.77 | 00:00:16.77 |     |
| 3rd   | 5    | Greenwich Crew C (C. Boylan)         | 07:29.43 | 5.2% | 00:05.30 | 00:00:22.07 |     |
| 4th   | 2    | PNRA/Mercer C (I. Roemer)            | 07:31.27 | 5.6% | 00:01.84 | 00:00:23.91 |     |
|       | 3    | Institute of Notre Dame B (C. Smith) | Scratch  |      |          |             |     |
| -     |      |                                      |          |      |          |             |     |