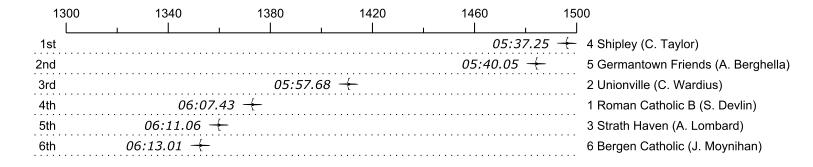

## 2015 5th Manny Flick / Horvat

| Place | Lane | Organization                      | Net Time | %     | Delta    | Split       | Pts |
|-------|------|-----------------------------------|----------|-------|----------|-------------|-----|
| 1st   | 4    | Shipley (C. Taylor)               | 05:37.25 |       |          |             |     |
| 2nd   | 5    | Germantown Friends (A. Berghella) | 05:40.05 | 0.8%  | 00:02.80 | 00:00:02.80 |     |
| 3rd   | 2    | Unionville (C. Wardius)           | 05:57.68 | 6.1%  | 00:17.63 | 00:00:20.43 |     |
| 4th   | 1    | Roman Catholic B (S. Devlin)      | 06:07.43 | 8.9%  | 00:09.75 | 00:00:30.18 |     |
| 5th   | 3    | Strath Haven (A. Lombard)         | 06:11.06 | 10.0% | 00:03.63 | 00:00:33.81 |     |
| 6th   | 6    | Bergen Catholic (J. Moynihan)     | 06:13.01 | 10.6% | 00:01.95 | 00:00:35.76 |     |