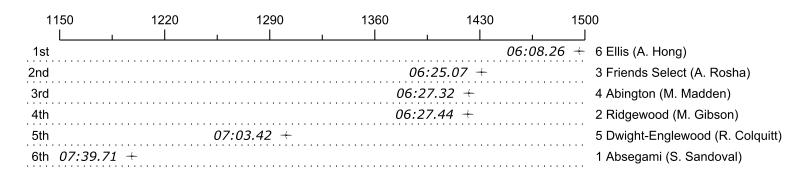

## 2018 5th Manny Flick / Horvat

| Place | Lane | Organization                   | Net Time | %     | Delta    | Split       | Pts |
|-------|------|--------------------------------|----------|-------|----------|-------------|-----|
| 1st   | 6    | Ellis (A. Hong)                | 06:08.26 |       |          |             |     |
| 2nd   | 3    | Friends Select (A. Rosha)      | 06:25.07 | 4.6%  | 00:16.81 | 00:00:16.81 |     |
| 3rd   | 4    | Abington (M. Madden)           | 06:27.32 | 5.2%  | 00:02.25 | 00:00:19.06 |     |
| 4th   | 2    | Ridgewood (M. Gibson)          | 06:27.44 | 5.2%  | 00:00.12 | 00:00:19.18 |     |
| 5th   | 5    | Dwight-Englewood (R. Colquitt) | 07:03.42 | 15.0% | 00:35.98 | 00:00:55.16 |     |
| 6th   | 1    | Absegami (S. Sandoval)         | 07:39.71 | 24.8% | 00:36.29 | 00:01:31.45 |     |