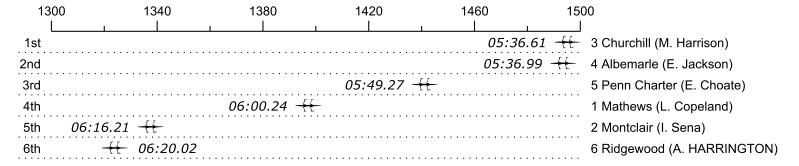

## Race 19S2: 09:15 AM Girls Senior Double Semi-Final 2

| Place | Lane | Organization              | Net Time | %     | Delta    | Split       | Pts |
|-------|------|---------------------------|----------|-------|----------|-------------|-----|
| 1st   | 3    | Churchill (M. Harrison)   | 05:36.61 |       |          |             |     |
| 2nd   | 4    | Albemarle (E. Jackson)    | 05:36.99 | 0.1%  | 00:00.38 | 00:00:00.38 |     |
| 3rd   | 5    | Penn Charter (E. Choate)  | 05:49.27 | 3.8%  | 00:12.28 | 00:00:12.66 |     |
| 4th   | 1    | Mathews (L. Copeland)     | 06:00.24 | 7.0%  | 00:10.97 | 00:00:23.63 |     |
| 5th   | 2    | Montclair (I. Sena)       | 06:16.21 | 11.8% | 00:15.97 | 00:00:39.60 |     |
| 6th   | 6    | Ridgewood (A. HARRINGTON) | 06:20.02 | 12.9% | 00:03.81 | 00:00:43.41 |     |
|       |      |                           |          |       |          |             |     |