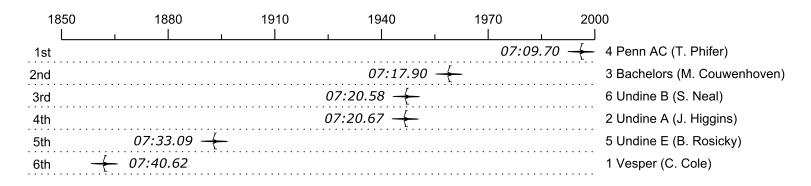

## 2018 Schuylkill Navy Regatta

| Place | Lane | Organization               | Net Time | %    | Delta    | Split       | Pts  |
|-------|------|----------------------------|----------|------|----------|-------------|------|
| 1st   | 4    | Penn AC (T. Phifer)        | 07:09.70 |      |          |             | 10.0 |
| 2nd   | 3    | Bachelors (M. Couwenhoven) | 07:17.90 | 1.9% | 00:08.20 | 00:00:08.20 | 8.0  |
| 3rd   | 6    | Undine B (S. Neal)         | 07:20.58 | 2.5% | 00:02.68 | 00:00:10.88 | 4.0  |
| 4th   | 2    | Undine A (J. Higgins)      | 07:20.67 | 2.6% | 00:00.09 | 00:00:10.97 | 2.0  |
| 5th   | 5    | Undine E (B. Rosicky)      | 07:33.09 | 5.4% | 00:12.42 | 00:00:23.39 | 1.0  |
| 6th   | 1    | Vesper (C. Cole)           | 07:40.62 | 7.2% | 00:07.53 | 00:00:30.92 | 0.5  |