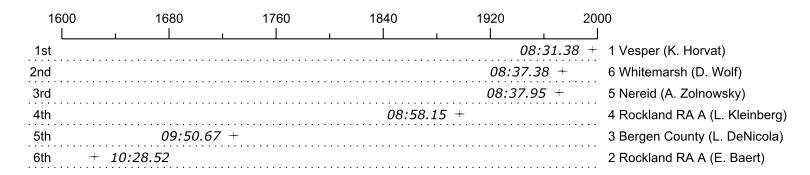

## Race 17: 12:14 PM Womens Intermediate Single

| Place | Lane | Organization                 | Net Time | %     | Delta    | Split       | Pts  |
|-------|------|------------------------------|----------|-------|----------|-------------|------|
| 1st   | 1    | Vesper (K. Horvat)           | 08:31.38 |       |          |             | 10.0 |
| 2nd   | 6    | Whitemarsh (D. Wolf)         | 08:37.38 | 1.2%  | 00:06.00 | 00:00:06.00 | 8.0  |
| 3rd   | 5    | Nereid (A. Zolnowsky)        | 08:37.95 | 1.3%  | 00:00.57 | 00:00:06.57 | 4.0  |
| 4th   | 4    | Rockland RA A (L. Kleinberg) | 08:58.15 | 5.2%  | 00:20.20 | 00:00:26.77 | 2.0  |
| 5th   | 3    | Bergen County (L. DeNicola)  | 09:50.67 | 15.5% | 00:52.52 | 00:01:19.29 | 1.0  |
| 6th   | 2    | Rockland RA A (E. Baert)     | 10:28.52 | 22.9% | 00:37.85 | 00:01:57.14 | 0.5  |