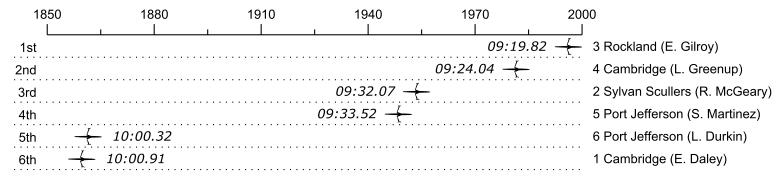

## Race 16S2: 09:06 AM Womens U17 1x Semi-Final 2

| Place | Lane | Organization                 | Net Time | %    | Delta    | Split       | Pts |
|-------|------|------------------------------|----------|------|----------|-------------|-----|
| 1st   | 3    | Rockland (E. Gilroy)         | 09:19.82 |      |          |             |     |
| 2nd   | 4    | Cambridge (L. Greenup)       | 09:24.04 | 0.8% | 00:04.22 | 00:00:04.22 |     |
| 3rd   | 2    | Sylvan Scullers (R. McGeary) | 09:32.07 | 2.2% | 00:08.03 | 00:00:12.25 |     |
| 4th   | 5    | Port Jefferson (S. Martinez) | 09:33.52 | 2.4% | 00:01.45 | 00:00:13.70 |     |
| 5th   | 6    | Port Jefferson (L. Durkin)   | 10:00.32 | 7.2% | 00:26.80 | 00:00:40.50 |     |
| 6th   | 1    | Cambridge (E. Daley)         | 10:00.91 | 7.3% | 00:00.59 | 00:00:41.09 |     |
|       |      |                              |          |      |          |             |     |