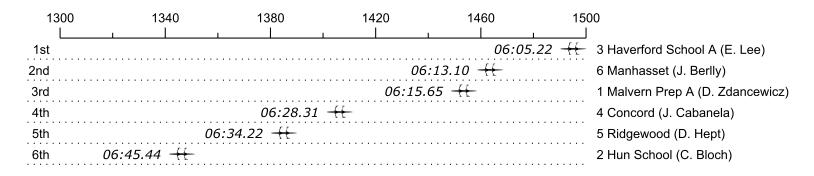

## 2024 4th Manny Flick / Horvat

| Place | Lane | Organization                   | Net Time | %     | Delta    | Split       | Pts |
|-------|------|--------------------------------|----------|-------|----------|-------------|-----|
| 1st   | 3    | Haverford School A (E. Lee)    | 06:05.22 |       |          |             |     |
| 2nd   | 6    | Manhasset (J. Berlly)          | 06:13.10 | 2.2%  | 00:07.88 | 00:00:07.88 |     |
| 3rd   | 1    | Malvern Prep A (D. Zdancewicz) | 06:15.65 | 2.9%  | 00:02.55 | 00:00:10.43 |     |
| 4th   | 4    | Concord (J. Cabanela)          | 06:28.31 | 6.3%  | 00:12.66 | 00:00:23.09 |     |
| 5th   | 5    | Ridgewood (D. Hept)            | 06:34.22 | 7.9%  | 00:05.91 | 00:00:29.00 |     |
| 6th   | 2    | Hun School (C. Bloch)          | 06:45.44 | 11.0% | 00:11.22 | 00:00:40.22 |     |