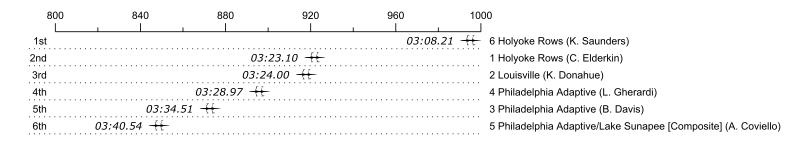

## Race 12: 10:15 AM 2x Womens PR3 Rec Final

| Place | Lane | Organization                                                 | Net Time | %     | Delta    | Split       | Pts  |
|-------|------|--------------------------------------------------------------|----------|-------|----------|-------------|------|
| 1st   | 6    | Holyoke Rows (K. Saunders)                                   | 03:08.21 |       |          |             | 15.0 |
| 2nd   | 1    | Holyoke Rows (C. Elderkin)                                   | 03:23.10 | 7.9%  | 00:14.89 | 00:00:14.89 | 12.0 |
| 3rd   | 2    | Louisville (K. Donahue)                                      | 03:24.00 | 8.4%  | 00:00.90 | 00:00:15.79 | 6.0  |
| 4th   | 4    | Philadelphia Adaptive (L. Gherardi)                          | 03:28.97 | 11.0% | 00:04.97 | 00:00:20.76 | 3.0  |
| 5th   | 3    | Philadelphia Adaptive (B. Davis)                             | 03:34.51 | 14.0% | 00:05.54 | 00:00:26.30 | 1.5  |
| 6th   | 5    | Philadelphia Adaptive/Lake Sunapee [Composite] (A. Coviello) | 03:40.54 | 17.2% | 00:06.03 | 00:00:32.33 |      |