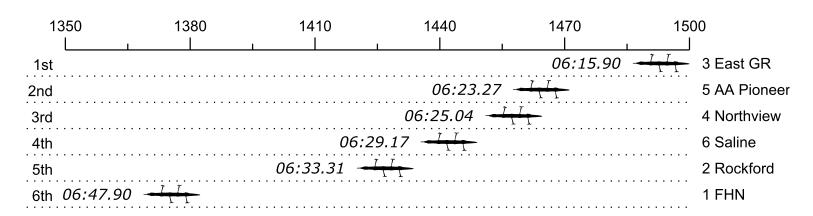

## Race 11: 04:34 PM Womens Freshman 4+ Final

| Place | Lane | Organization            | Net Time | %    | Delta    | Split       | Pts  |
|-------|------|-------------------------|----------|------|----------|-------------|------|
| 1st   | 3    | East GR (R. Thurston)   | 06:15.90 |      |          |             | 20.0 |
| 2nd   | 5    | AA Pioneer (E. Bassett) | 06:23.27 | 2.0% | 00:07.37 | 00:00:07.37 | 16.0 |
| 3rd   | 4    | Northview (M. Tay)      | 06:25.04 | 2.4% | 00:01.77 | 00:00:09.14 | 8.0  |
| 4th   | 6    | Saline (O. Cook)        | 06:29.17 | 3.5% | 00:04.13 | 00:00:13.27 | 4.0  |
| 5th   | 2    | Rockford (R. Peterson)  | 06:33.31 | 4.6% | 00:04.14 | 00:00:17.41 | 2.0  |
| 6th   | 1    | FHN (M. Green)          | 06:47.90 | 8.5% | 00:14.59 | 00:00:32.00 | 1.0  |