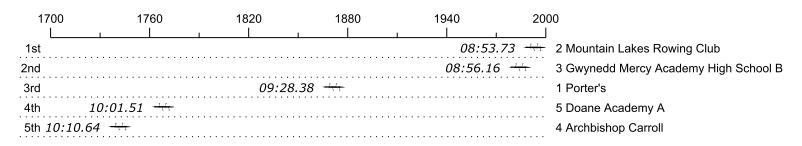

## Race 10b: 11:44 AM Womens HS Frosh/Novice 4+

| Place | Lane | Organization                                   | Net Time | %     | Delta    | Split       | Pts |
|-------|------|------------------------------------------------|----------|-------|----------|-------------|-----|
| 1st   | 2    | Mountain Lakes Rowing Club (A. Hermey)         | 08:53.73 |       |          |             |     |
| 2nd   | 3    | Gwynedd Mercy Academy High School B (K. Byrne) | 08:56.16 | 0.5%  | 00:02.43 | 00:00:02.43 |     |
| 3rd   | 1    | Porter's (T. Pepper)                           | 09:28.38 | 6.5%  | 00:32.22 | 00:00:34.65 |     |
| 4th   | 5    | Doane Academy A (F. Soanes)                    | 10:01.51 | 12.7% | 00:33.13 | 00:01:07.78 |     |
| 5th   | 4    | Archbishop Carroll (R. Cox)                    | 10:10.64 | 14.4% | 00:09.13 | 00:01:16.91 |     |
|       | 6    | Radnor Girls High School Crew (K. Schrader)    | Scratch  |       |          |             |     |