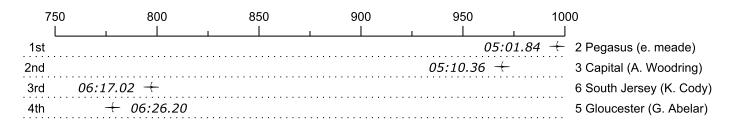

## 2023 IDR Results

| Place | Lane | Organization                    | Net Time          | %     | Delta    | Split       | Pts |
|-------|------|---------------------------------|-------------------|-------|----------|-------------|-----|
| 1st   | 2    | Pegasus (e. meade)              | 05:01.84          |       |          |             |     |
| 2nd   | 3    | Capital (A. Woodring)           | 05:10.36          | 2.8%  | 00:08.52 | 00:00:08.52 |     |
| 3rd   | 6    | South Jersey (K. Cody)          | 06:17.02          | 24.9% | 01:06.66 | 00:01:15.18 |     |
| 4th   | 5    | Gloucester (G. Abelar)          | 06:26.20          | 27.9% | 00:09.18 | 00:01:24.36 |     |
|       | 1    | Advanced Community (E. Schmalz) | Did Not<br>Finish |       |          |             |     |
|       | 4    | Conshohocken (T. Franchet)      | Did Not<br>Finish |       |          |             |     |