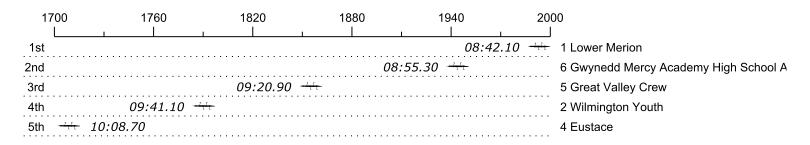

## Race 10a: 11:36 AM Womens HS Frosh/Novice 4+

| Place | Lane | Organization                                     | Net Time | %     | Delta    | Split       | Pts |
|-------|------|--------------------------------------------------|----------|-------|----------|-------------|-----|
| 1st   | 1    | Lower Merion (T. Kerekes)                        | 08:42.10 |       |          |             |     |
| 2nd   | 6    | Gwynedd Mercy Academy High School A (M. Cirelli) | 08:55.30 | 2.5%  | 00:13.20 | 00:00:13.20 |     |
| 3rd   | 5    | Great Valley Crew (E. Lawless)                   | 09:20.90 | 7.4%  | 00:25.60 | 00:00:38.80 |     |
| 4th   | 2    | Wilmington Youth (A. Foresta)                    | 09:41.10 | 11.3% | 00:20.20 | 00:00:59.00 |     |
| 5th   | 4    | Eustace (J. Reagan)                              | 10:08.70 | 16.6% | 00:27.60 | 00:01:26.60 |     |
|       | 3    | Doane Academy B (T. Mbeche)                      | Scratch  |       |          |             |     |