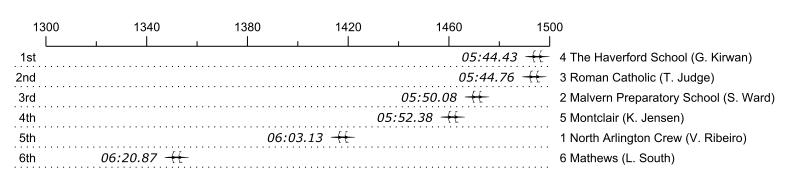

## 2015 Stotesbury Cup Regatta

## Race 10S2: 06:05 PM Boys Ltwt Double Semi-Final 2

| Place | Lane | Organization                         | Net Time | %     | Delta    | Split       | Pts |
|-------|------|--------------------------------------|----------|-------|----------|-------------|-----|
| 1st   | 4    | The Haverford School (G. Kirwan)     | 05:44.43 |       |          |             |     |
| 2nd   | 3    | Roman Catholic (T. Judge)            | 05:44.76 | 0.1%  | 00:00.33 | 00:00:00.33 |     |
| 3rd   | 2    | Malvern Preparatory School (S. Ward) | 05:50.08 | 1.6%  | 00:05.32 | 00:00:05.65 |     |
| 4th   | 5    | Montclair (K. Jensen)                | 05:52.38 | 2.3%  | 00:02.30 | 00:00:07.95 |     |
| 5th   | 1    | North Arlington Crew (V. Ribeiro)    | 06:03.13 | 5.4%  | 00:10.75 | 00:00:18.70 |     |
| 6th   | 6    | Mathews (L. South)                   | 06:20.87 | 10.6% | 00:17.74 | 00:00:36.44 |     |