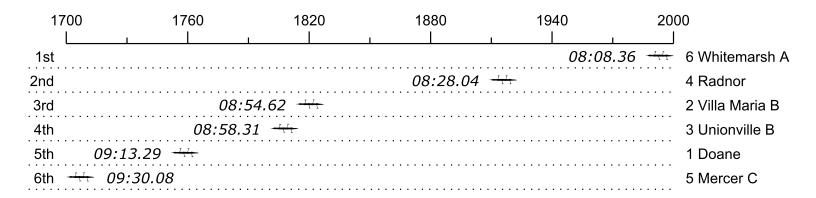

## Race 9c: 10:50 AM Womens HS JV 4+ Flight 3

| Place | Lane | Organization              | Net Time | %     | Delta    | Split       | Pts |
|-------|------|---------------------------|----------|-------|----------|-------------|-----|
| 1st   | 6    | Whitemarsh A (G. Caintic) | 08:08.36 |       |          |             | _   |
| 2nd   | 4    | Radnor (K. Spykerman)     | 08:28.04 | 4.0%  | 00:19.68 | 00:00:19.68 |     |
| 3rd   | 2    | Villa Maria B (A. Meyers) | 08:54.62 | 9.5%  | 00:26.58 | 00:00:46.26 |     |
| 4th   | 3    | Unionville B (A. Lockard) | 08:58.31 | 10.2% | 00:03.69 | 00:00:49.95 |     |
| 5th   | 1    | Doane (H. Sherwood)       | 09:13.29 | 13.3% | 00:14.98 | 00:01:04.93 |     |
| 6th   | 5    | Mercer C (S. Tuzun)       | 09:30.08 | 16.7% | 00:16.79 | 00:01:21.72 |     |