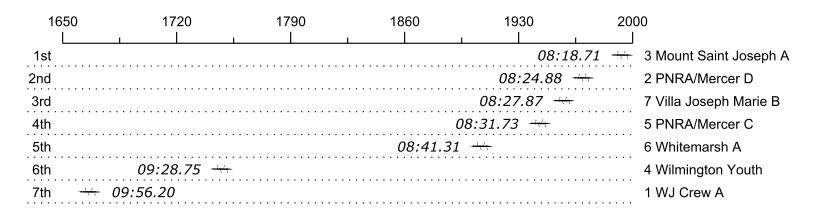

## Race 9b: 10:45 AM Womens HS JV 4+ Flight 2

| Place | Lane | Organization                      | Net Time | %     | Delta    | Split       | Pts |
|-------|------|-----------------------------------|----------|-------|----------|-------------|-----|
| 1st   | 3    | Mount Saint Joseph A (M. Maywood) | 08:18.71 |       |          |             |     |
| 2nd   | 2    | PNRA/Mercer D (S. Chakraborty)    | 08:24.88 | 1.2%  | 00:06.17 | 00:00:06.17 |     |
| 3rd   | 7    | Villa Joseph Marie B (K. Bell)    | 08:27.87 | 1.8%  | 00:02.99 | 00:00:09.16 |     |
| 4th   | 5    | PNRA/Mercer C (A. Bansal)         | 08:31.73 | 2.6%  | 00:03.86 | 00:00:13.02 |     |
| 5th   | 6    | Whitemarsh A (E. Furey)           | 08:41.31 | 4.5%  | 00:09.58 | 00:00:22.60 |     |
| 6th   | 4    | Wilmington Youth (P. Megaw)       | 09:28.75 | 14.0% | 00:47.44 | 00:01:10.04 |     |
| 7th   | 1    | WJ Crew A (C. Regan)              | 09:56.20 | 19.5% | 00:27.45 | 00:01:37.49 |     |