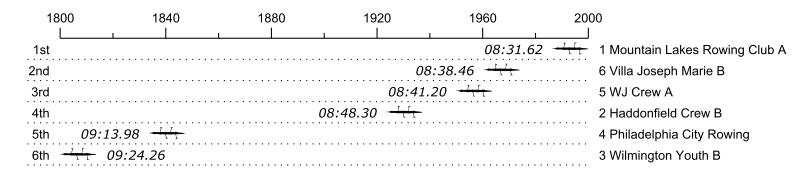

## Race 9b: 11:18 AM Womens HS JV 4+ Flight 2

| Place | Lane | Organization                               | Net Time | %     | Delta    | Split       | Pts |
|-------|------|--------------------------------------------|----------|-------|----------|-------------|-----|
| 1st   | 1    | Mountain Lakes Rowing Club A (A. Takayama) | 08:31.62 |       |          |             |     |
| 2nd   | 6    | Villa Joseph Marie B (E. Iwasyk)           | 08:38.46 | 1.3%  | 00:06.84 | 00:00:06.84 |     |
| 3rd   | 5    | WJ Crew A (K. Yu)                          | 08:41.20 | 1.9%  | 00:02.74 | 00:00:09.58 |     |
| 4th   | 2    | Haddonfield Crew B (C. Dante)              | 08:48.30 | 3.3%  | 00:07.10 | 00:00:16.68 |     |
| 5th   | 4    | Philadelphia City Rowing (J. Dunn)         | 09:13.98 | 8.3%  | 00:25.68 | 00:00:42.36 |     |
| 6th   | 3    | Wilmington Youth B (C. Baag)               | 09:24.26 | 10.3% | 00:10.28 | 00:00:52.64 |     |