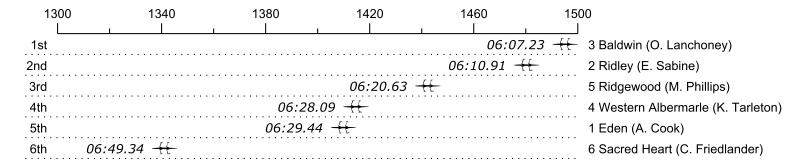

## Race 9S1: 06:08 PM Girls Ltwt Double Semi-Final 1

| Place | Lane | Organization                     | Net Time | %     | Delta    | Split       | Pts |
|-------|------|----------------------------------|----------|-------|----------|-------------|-----|
| 1st   | 3    | Baldwin (O. Lanchoney)           | 06:07.23 |       |          |             |     |
| 2nd   | 2    | Ridley (E. Sabine)               | 06:10.91 | 1.0%  | 00:03.68 | 00:00:03.68 |     |
| 3rd   | 5    | Ridgewood (M. Phillips)          | 06:20.63 | 3.6%  | 00:09.72 | 00:00:13.40 |     |
| 4th   | 4    | Western Albermarle (K. Tarleton) | 06:28.09 | 5.7%  | 00:07.46 | 00:00:20.86 |     |
| 5th   | 1    | Eden (A. Cook)                   | 06:29.44 | 6.0%  | 00:01.35 | 00:00:22.21 |     |
| 6th   | 6    | Sacred Heart (C. Friedlander)    | 06:49.34 | 11.5% | 00:19.90 | 00:00:42.11 |     |