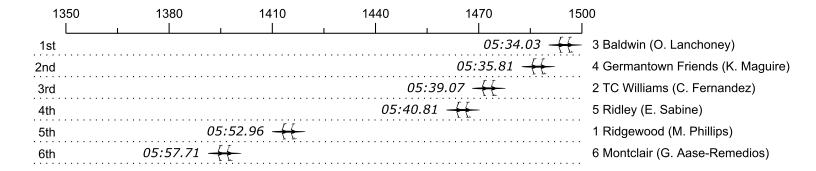

## Race 9: 02:10 PM Girls Ltwt Double Final

| Place | Lane | Organization                    | Net Time | %    | Delta    | Split       | Pts  |
|-------|------|---------------------------------|----------|------|----------|-------------|------|
| 1st   | 3    | Baldwin (O. Lanchoney)          | 05:34.03 |      |          |             | 15.0 |
| 2nd   | 4    | Germantown Friends (K. Maguire) | 05:35.81 | 0.5% | 00:01.78 | 00:00:01.78 | 12.0 |
| 3rd   | 2    | TC Williams (C. Fernandez)      | 05:39.07 | 1.5% | 00:03.26 | 00:00:05.04 | 6.0  |
| 4th   | 5    | Ridley (E. Sabine)              | 05:40.81 | 2.0% | 00:01.74 | 00:00:06.78 | 3.0  |
| 5th   | 1    | Ridgewood (M. Phillips)         | 05:52.96 | 5.7% | 00:12.15 | 00:00:18.93 | 1.5  |
| 6th   | 6    | Montclair (G. Aase-Remedios)    | 05:57.71 | 7.1% | 00:04.75 | 00:00:23.68 | 0.8  |