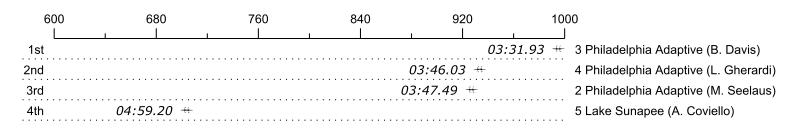

## Race 7: 09:30 AM Recreational LTA 2x Womens

| Place | Lane | Organization                        | Net Time | %     | Delta    | Split       | Pts  |
|-------|------|-------------------------------------|----------|-------|----------|-------------|------|
| 1st   | 3    | Philadelphia Adaptive (B. Davis)    | 03:31.93 |       |          |             | 15.0 |
| 2nd   | 4    | Philadelphia Adaptive (L. Gherardi) | 03:46.03 | 6.7%  | 00:14.10 | 00:00:14.10 | 9.0  |
| 3rd   | 2    | Philadelphia Adaptive (M. Seelaus)  | 03:47.49 | 7.3%  | 00:01.46 | 00:00:15.56 | 4.5  |
| 4th   | 5    | Lake Sunapee (A. Coviello)          | 04:59.20 | 41.2% | 01:11.71 | 00:01:27.27 | 0.8  |