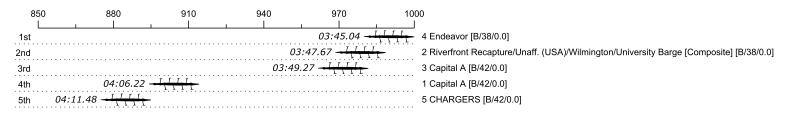

## Race 62b-Q: 02:38 PM Womens Masters AA-B 8+

| Place | Lane | Organization                                                                        | Net Time | %     | Raw      | Handicap | Split       | Pts |
|-------|------|-------------------------------------------------------------------------------------|----------|-------|----------|----------|-------------|-----|
| 1st   | 4    | Endeavor (D. Pianko)                                                                | 03:45.04 |       | 03:45.04 |          |             |     |
| 2nd   | 2    | Riverfront Recapture/Unaff. (USA)/Wilmington/University Barge [Composite] (L. Lana) | 03:47.67 | 1.2%  | 03:47.67 |          | 00:00:02.63 |     |
| 3rd   | 3    | Capital A (J. Battistini)                                                           | 03:49.27 | 1.9%  | 03:49.27 |          | 00:00:04.23 |     |
| 4th   | 1    | Capital A (E. Schnittman)                                                           | 04:06.22 | 9.4%  | 04:06.22 |          | 00:00:21.18 |     |
| 5th   | 5    | CHARGERS (J. Comerford)                                                             | 04:11.48 | 11.7% | 04:11.48 |          | 00:00:26.44 |     |