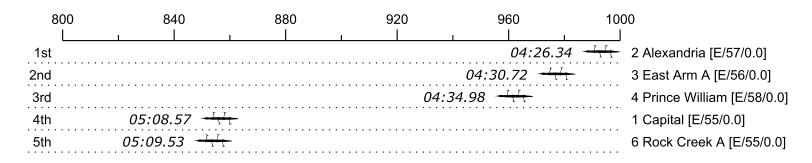

## 2023 Diamond State Masters

Race 61c-O: 02:22 PM Womens Masters E-J

| 4 | + |
|---|---|
|---|---|

| Place | Lane | Organization               | Net Time | %     | Raw      | Handicap | Split       | Pts  |
|-------|------|----------------------------|----------|-------|----------|----------|-------------|------|
| 1st   | 2    | Alexandria (M. Cato)       | 04:26.34 |       | 04:26.34 |          |             | 20.0 |
| 2nd   | 3    | East Arm A (C. Cody)       | 04:30.72 | 1.6%  | 04:30.72 |          | 00:00:04.38 | 16.0 |
| 3rd   | 4    | Prince William (M. Mabeus) | 04:34.98 | 3.2%  | 04:34.98 |          | 00:00:08.64 | 8.0  |
| 4th   | 1    | Capital (L. Smith)         | 05:08.57 | 15.9% | 05:08.57 |          | 00:00:42.23 | 2.0  |
| 5th   | 6    | Rock Creek A (S. Moazed)   | 05:09.53 | 16.2% | 05:09.53 |          | 00:00:43.19 | 1.0  |
|       | 5    | Baltimore (L. Gamble)      | Scratch  |       |          |          |             |      |