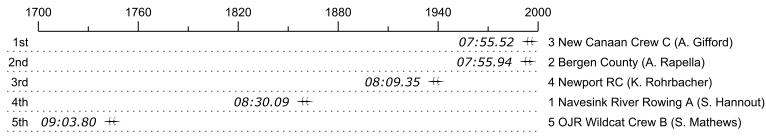

## 2018 Bill Braxton Memorial

| Place | Lane | Organization                         | Net Time | %     | Delta    | Split       | Pts |
|-------|------|--------------------------------------|----------|-------|----------|-------------|-----|
| 1st   | 3    | New Canaan Crew C (A. Gifford)       | 07:55.52 |       |          |             |     |
| 2nd   | 2    | Bergen County (A. Rapella)           | 07:55.94 | 0.1%  | 00:00.42 | 00:00:00.42 |     |
| 3rd   | 4    | Newport RC (K. Rohrbacher)           | 08:09.35 | 2.9%  | 00:13.41 | 00:00:13.83 |     |
| 4th   | 1    | Navesink River Rowing A (S. Hannout) | 08:30.09 | 7.3%  | 00:20.74 | 00:00:34.57 |     |
| 5th   | 5    | OJR Wildcat Crew B (S. Mathews)      | 09:03.80 | 14.4% | 00:33.71 | 00:01:08.28 |     |
|       |      |                                      |          |       |          |             |     |