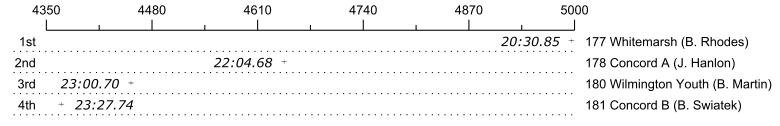

## 2022 Head of The Christina

| Place I | Bow | Organization                 | Net Time | %     | Delta    | Penalty | Start       | Finish      |
|---------|-----|------------------------------|----------|-------|----------|---------|-------------|-------------|
| 1st     | 177 | Whitemarsh (B. Rhodes)       | 20:30.85 |       |          |         | 11:36:51.38 | 11:57:22.23 |
| 2nd     | 178 | Concord A (J. Hanlon)        | 22:04.68 | 7.6%  | 01:33.83 |         | 11:23:44.19 | 11:45:48.87 |
| 3rd     | 180 | Wilmington Youth (B. Martin) | 23:00.70 | 12.2% | 00:56.02 |         | 11:25:32.87 | 11:48:33.57 |
| 4th     | 181 | Concord B (B. Swiatek)       | 23:27.74 | 14.4% | 00:27.04 |         | 11:24:34.03 | 11:48:01.77 |
|         | 179 | Newport A (J. Reichner IV)   | Scratch  |       |          |         |             |             |
|         | 182 | Newport A (P. Duarte)        | Scratch  |       |          |         |             |             |
|         |     |                              |          |       |          |         |             |             |