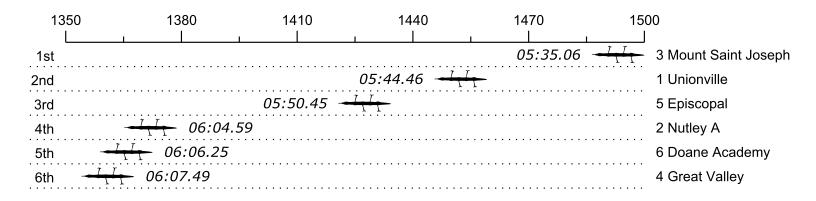

## 2022 3rd Manny Flick / Horvat

Race 35a: 03:26 PM Girls JV 4+ Flight 1

| Place | Lane | Organization                    | Net Time | %    | Delta    | Split       | Pts |
|-------|------|---------------------------------|----------|------|----------|-------------|-----|
| 1st   | 3    | Mount Saint Joseph (A. Ledwith) | 05:35.06 |      |          |             | _   |
| 2nd   | 1    | Unionville (K. Walton)          | 05:44.46 | 2.8% | 00:09.40 | 00:00:09.40 |     |
| 3rd   | 5    | Episcopal (E. O'Neill)          | 05:50.45 | 4.6% | 00:05.99 | 00:00:15.39 |     |
| 4th   | 2    | Nutley A (i. torres)            | 06:04.59 | 8.8% | 00:14.14 | 00:00:29.53 |     |
| 5th   | 6    | Doane Academy (M. Strause)      | 06:06.25 | 9.3% | 00:01.66 | 00:00:31.19 |     |
| 6th   | 4    | Great Valley (A. Patel)         | 06:07.49 | 9.7% | 00:01.24 | 00:00:32.43 |     |