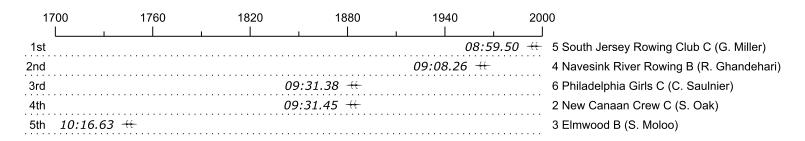

## 2018 Bill Braxton Memorial

| Place | Lane | Organization                            | Net Time | %     | Delta    | Split       | Pts |
|-------|------|-----------------------------------------|----------|-------|----------|-------------|-----|
| 1st   | 5    | South Jersey Rowing Club C (G. Miller)  | 08:59.50 |       |          |             |     |
| 2nd   | 4    | Navesink River Rowing B (R. Ghandehari) | 09:08.26 | 1.6%  | 00:08.76 | 00:00:08.76 |     |
| 3rd   | 6    | Philadelphia Girls C (C. Saulnier)      | 09:31.38 | 5.9%  | 00:23.12 | 00:00:31.88 |     |
| 4th   | 2    | New Canaan Crew C (S. Oak)              | 09:31.45 | 5.9%  | 00:00.07 | 00:00:31.95 |     |
| 5th   | 3    | Elmwood B (S. Moloo)                    | 10:16.63 | 14.3% | 00:45.18 | 00:01:17.13 |     |