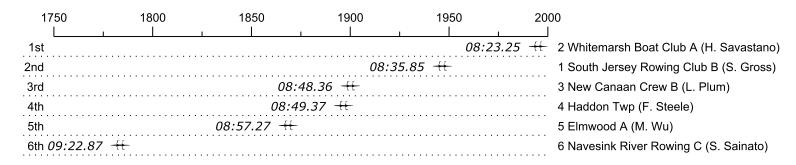

## 2018 Bill Braxton Memorial

| Place | Lane | Organization                          | Net Time | %     | Delta    | Split       | Pts |
|-------|------|---------------------------------------|----------|-------|----------|-------------|-----|
| 1st   | 2    | Whitemarsh Boat Club A (H. Savastano) | 08:23.25 |       |          |             |     |
| 2nd   | 1    | South Jersey Rowing Club B (S. Gross) | 08:35.85 | 2.5%  | 00:12.60 | 00:00:12.60 |     |
| 3rd   | 3    | New Canaan Crew B (L. Plum)           | 08:48.36 | 5.0%  | 00:12.51 | 00:00:25.11 |     |
| 4th   | 4    | Haddon Twp (F. Steele)                | 08:49.37 | 5.2%  | 00:01.01 | 00:00:26.12 |     |
| 5th   | 5    | Elmwood A (M. Wu)                     | 08:57.27 | 6.8%  | 00:07.90 | 00:00:34.02 |     |
| 6th   | 6    | Navesink River Rowing C (S. Sainato)  | 09:22.87 | 11.8% | 00:25.60 | 00:00:59.62 |     |