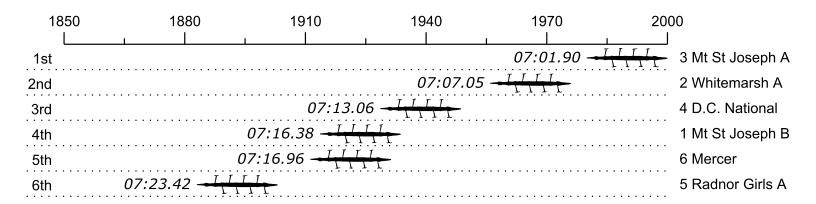

## Race 29: 03:12 PM Womens HS Varsity 8+ (Theresa Braxton Trophy)

| Place | Lane | Organization                | Net Time | %    | Delta    | Split       | Pts  |
|-------|------|-----------------------------|----------|------|----------|-------------|------|
| 1st   | 3    | Mt St Joseph A              | 07:01.90 |      |          |             | 30.0 |
| 2nd   | 2    | Whitemarsh A (B. Busk)      | 07:07.05 | 1.2% | 00:05.15 | 00:00:05.15 | 24.0 |
| 3rd   | 4    | D.C. National (J. Markovic) | 07:13.06 | 2.6% | 00:06.01 | 00:00:11.16 | 12.0 |
| 4th   | 1    | Mt St Joseph B              | 07:16.38 | 3.4% | 00:03.32 | 00:00:14.48 | 6.0  |
| 5th   | 6    | Mercer (E. Kovalick)        | 07:16.96 | 3.6% | 00:00.58 | 00:00:15.06 | 3.0  |
| 6th   | 5    | Radnor Girls A (Z. Taylor)  | 07:23.42 | 5.1% | 00:06.46 | 00:00:21.52 | 1.5  |