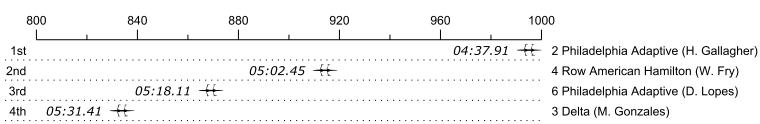

## Race 26: 02:00 PM Adaptive Novice LTA 2x Mens

| Place | Lane | Organization                         | Net Time        | %     | Delta    | Split       | Pts  |
|-------|------|--------------------------------------|-----------------|-------|----------|-------------|------|
| 1st   | 2    | Philadelphia Adaptive (H. Gallagher) | 04:37.91        |       |          |             | 15.0 |
| 2nd   | 4    | Row American Hamilton (W. Fry)       | 05:02.45        | 8.8%  | 00:24.54 | 00:00:24.54 | 9.0  |
| 3rd   | 6    | Philadelphia Adaptive (D. Lopes)     | <b>05:18.11</b> | 14.5% | 00:15.66 | 00:00:40.20 | 4.5  |
| 4th   | 3    | Delta (M. Gonzales)                  | 05:31.41        | 19.3% | 00:13.30 | 00:00:53.50 | 8.0  |
|       | 5    | West Side RC (A. McLellan)           | Scratch         |       |          |             |      |
|       |      |                                      |                 |       |          |             |      |