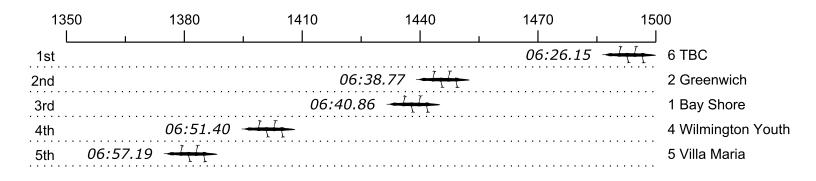

## 2024 Cooper Cup Results

Race 25a: 04:15 PM Womens Novice 4+

Flight 1

| mens Novice 4+ |   |       |       |     |  |
|----------------|---|-------|-------|-----|--|
| Net Time       | % | Delta | Split | Pts |  |

 $\langle \rangle$ 

| Flace | Lane | Organization             | net inne | 70   | Dena     | Split       | F15 |
|-------|------|--------------------------|----------|------|----------|-------------|-----|
| 1st   | 6    | TBC (D. Schruben)        | 06:26.15 |      |          |             |     |
| 2nd   | 2    | Greenwich (R. D'Albert)  | 06:38.77 | 3.3% | 00:12.62 | 00:00:12.62 |     |
| 3rd   | 1    | Bay Shore (A. Duke)      | 06:40.86 | 3.8% | 00:02.09 | 00:00:14.71 |     |
| 4th   | 4    | Wilmington Youth         | 06:51.40 | 6.5% | 00:10.54 | 00:00:25.25 |     |
| 5th   | 5    | Villa Maria (C. McGorry) | 06:57.19 | 8.0% | 00:05.79 | 00:00:31.04 |     |
|       | 3    | Whitemarsh               | Scratch  |      |          |             |     |