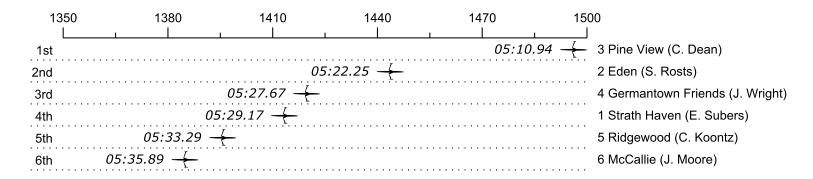

## 2017 Stotesbury Cup Regatta

| Place | Lane | Organization                   | Net Time | %    | Delta    | Split       | Pts  |
|-------|------|--------------------------------|----------|------|----------|-------------|------|
| 1st   | 3    | Pine View (C. Dean)            | 05:10.94 |      |          |             | 10.0 |
| 2nd   | 2    | Eden (S. Rosts)                | 05:22.25 | 3.6% | 00:11.31 | 00:00:11.31 | 8.0  |
| 3rd   | 4    | Germantown Friends (J. Wright) | 05:27.67 | 5.4% | 00:05.42 | 00:00:16.73 | 4.0  |
| 4th   | 1    | Strath Haven (E. Subers)       | 05:29.17 | 5.9% | 00:01.50 | 00:00:18.23 | 2.0  |
| 5th   | 5    | Ridgewood (C. Koontz)          | 05:33.29 | 7.2% | 00:04.12 | 00:00:22.35 | 1.0  |
| 6th   | 6    | McCallie (J. Moore)            | 05:35.89 | 8.0% | 00:02.60 | 00:00:24.95 | 0.5  |